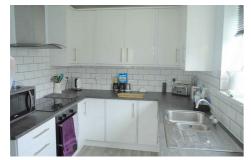

#### KITCHEN/BREAKFAST ROOM

17'2" x 7'10" (5.22 x 2.38)

Fitted with modern wall and base units with complimentary work surface over, set in stainless steel sink with single drainer, tumble dryer, plumbing for washing machine, space for fridge/freezer, tiled flooring, double door to Storage cupboard uPVC double glazed window to rear, window to side, uPVC double glazed door into: