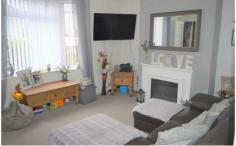

## **BEDROOM 1**

13'10" x 9'1" (4.22 x 2.76)

UPVC double glazed bay window to front, radiator, double door to storage cupboard feature fireplace with decorative surround.