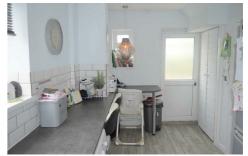

#### KITCHEN/BREAKFAST ROOM

17'2" x 7'10" (5.22 x 2.38)

Fitted with modern wall and base units with complimentary work surface over, set in stainless steel sink with single drainer, tumble dryer, plumbing for washing machine, space for fridge/freezer, tiled flooring, double door to Storage cupboard uPVC double glazed window to rear, window to side, uPVC double glazed door into: