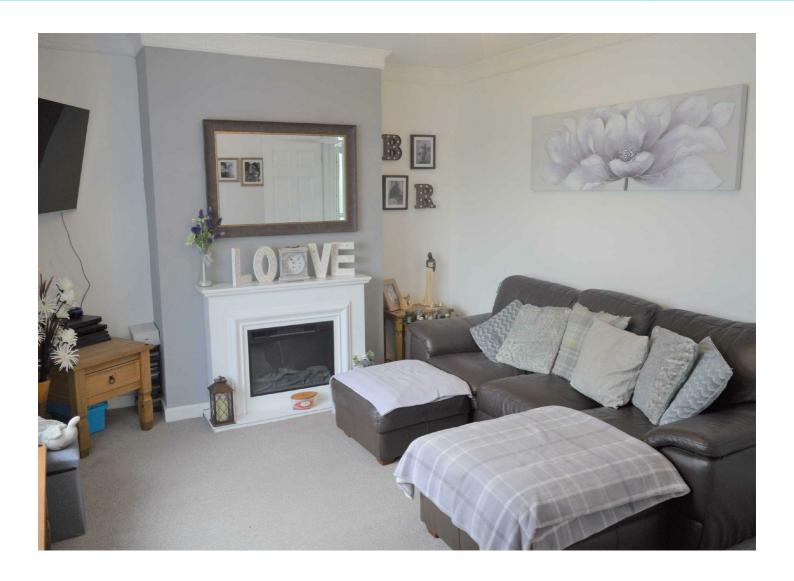

### **LOUNGE**

13'9" x 10'11" (4.18 x 3.32)

UPVC double glazed bay window to front, radiator, door to: