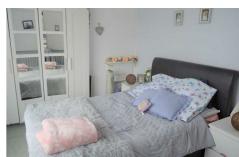

## **BEDROOM 1**

13'10" x 9'1" (4.22 x 2.76)

UPVC double glazed bay window to front, radiator, double door to storage cupboard feature fireplace with decorative surround.