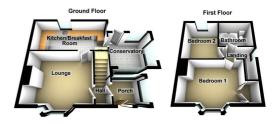

RST FLOOR

#### **LANDING**

UPVC double glazed window to side, door to:

## **BEDROOM 1**

13'10" x 9'1" (4.22 x 2.76)

UPVC double glazed bay window to front, radiator, double door to storage cupboard feature fireplace with decorative surround.

# BEDROOM 2

10'0" x 8'2" (3.04 x 2.50)

UPVC double glazed window to rear, radiator.

# **BATHROOM**

8'1" x 6'9" (2.47 x 2.06)

Three piece suite comprising panelled P shaped bath with shower over with electric shower over, wash hand basin and WC, radiator, vinyl flooring uPVC double glazed obscure glass to rear.

# **EXTERNAL**

# **FRONT GARDEN**

Pathway leading to front door, lawned area, border mature shrubs.

# SIDE & REAR GARDEN

Steps leading down to lawned area and patio area, border mature shrubs

# **AREA MAP**



# **FLOOR PLANS**



# **EPC**



These particulars, whilst believed to be accurate are set out as a general outline only for guidance and do not constitute any part of an offer or contract. Intending purchasers should not rely on them as statements or representations of fact, but must satisfy themselves by inspection or otherwise as to their accuracy. No person in this firm's employment has the authority to make or give any representation or warranty in respect of the property.